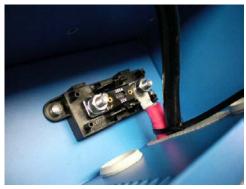

#### **BMS cable connections**

- #8 connected to #3
- #4 connected to #1
- # 2 connected to # 5
- #6 connected to #9
- # 10 connected to # 7

#### **BMS cable routing**

First assemble the battery cable links then, only route the BMS cables.

Secure the cables with cable wraps.

After BMS cables connections are made place the final battery link (red) to the fuse holder.