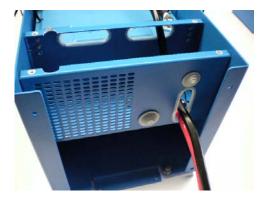

#### **24V battery – single cable** Single battery cable to fuse holder

a

b

**24V battery – double cable**Double battery cable to fuse holder

a

b

**24V battery - single cable**For CB battery type place 1x link #B.
For BMS battery type make BMS cables connections first before placing this link!

#### 24V battery system

Connection of battery cable links