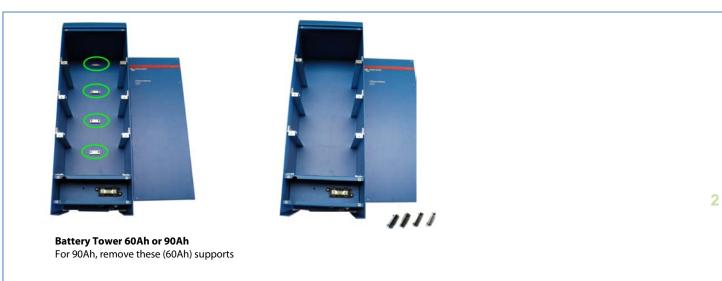

Manual

믜

Ž

\ppendix

**Li-ion Battery Tower** 

# Li-ion Battery Tower – basics







# **Li-ion Batttery Tower - BMS**



**OPTION** VE.Bus BMS



**VE.BUS BMS**Assembled (2 screws)



#### **BMS cable connections**

- #8 connected to #3
- #4 connected to #1
- # 2 connected to # 5
- #6 connected to #9
- # 10 connected to # 7



#### **BMS cable routing**

First assemble the battery cable links then, only route the BMS cables.

Secure the cables with cable wraps.

After BMS cables connections are made place the final battery link (red) to the fuse holder.

2

# Li-ion Battery Tower – 24V system



#### 24V battery system

Connection of battery cable links

#### Cable set:

#A. 3x 32cm 50mm2 black #B. 1x 26cm 50mm2 red #C. 1x 36cm 50mm2 red #D. 1x 36cm 50mm2 black

1

### Connection of battery cables to MultiPlus or Quattro (single or double)

In order to utilize the ful