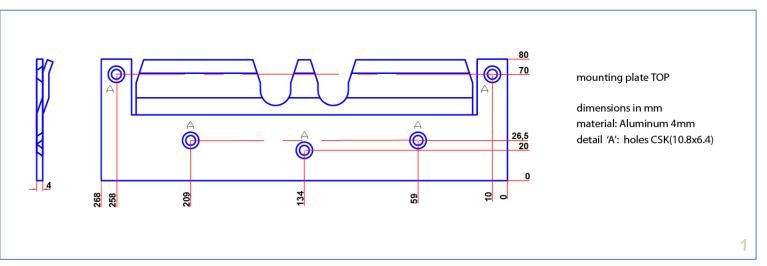

m2 black

Connection of battery cables to MultiPlus or Quattro (single or double)

In order to utilize the full capacity of the product, battery cables with sufficient cross section should be used. See table in manual for MultiPlus or Quattro 'Installation'.

48V battery - single cable Single battery cable to fuse holder



a

b



48V battery – double cable Double battery cable to fuse holder **200A** fuse



a

2



b









**48V battery – single cable**For CB battery type place 1x link #B.
For BMS battery type make BMS cables connections first before placing this link!





d

e

C

d





**48V battery – double cable**For CB battery type place 1x link #B.
For BMS battery type make BMS cables connections first before placing this link!

# Li-ion Battery Tower – wall mounting plates







# Victron Energy Blue Power

| Distributor:    |                            |  |  |  |
|-----------------|----------------------------|--|--|--|
|                 |                            |  |  |  |
|                 |                            |  |  |  |
|                 |                            |  |  |  |
|                 |                            |  |  |  |
|                 |                            |  |  |  |
| Serial number:  |                            |  |  |  |
| Version<br>Date | : 00<br>: 09 February 2015 |  |  |  |

Date : 09 February 2015

Victron Energy B.V.

De Paal 35 | 1351 JG Almere

PO Box 50016 | 1305 AA Almere | The Netherlands

General phone : +31 (0)36 535 97 00 Customer support desk : +31 (0)36 535 97 03 Fax : +31 (0)36 535 97 40

E-mail : <u