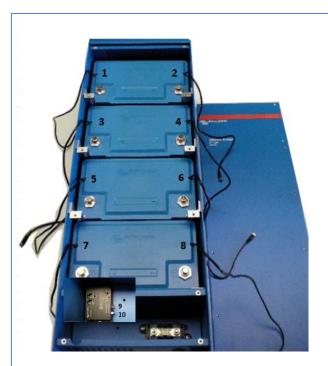

#### **BMS cable connections**

- #8 connected to #3
- #4 connected to #1
- # 2 connected to # 5
- #6 connected to #9
- # 10 connected to # 7

#### **BMS cable routing**

First assemble the battery cable links then, only route the BMS cables.

Secure the cables with cable wraps.

After BMS cables connections are made place the final battery link (red) to the fuse holder.

2