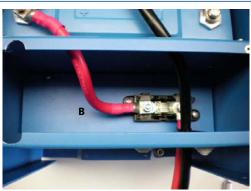

48V battery - single cable Single battery cable to fuse holder

a

b

48V battery – double cable Double battery cable to fuse holder **200A** fuse

a

2

b

**48V battery – single cable**For CB battery type place 1x link #B.
For BMS battery type make BMS cables connections first before placing this link!