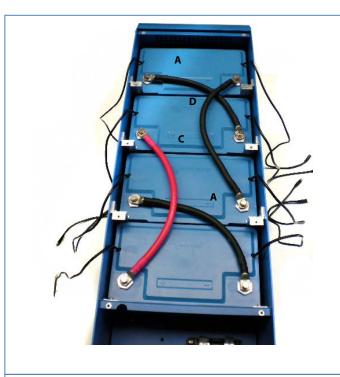

#### 24V battery system

Connection of battery cable links

#### Cable set:

#A. 3x 32cm 50mm2 black #B. 1x 26cm 50mm2 red #C. 1x 36cm 50mm2 red #D. 1x 36cm 50mm2 black

1

#### **24V battery – single cable** Single battery cable to fuse holder

a

b

**24V battery – double cable**Double battery cable to fuse holder

a

b

**24V battery - single cable**For CB battery type place 1x link #B.
For BMS battery type make BMS cables connections first before placing this link!

d

e

C

d

е

**24V battery – double cable**For CB battery type place 1x link #B.
For BMS battery type make BMS cables connections first before placing this link!