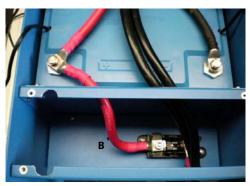

#### **24V battery – single cable** Single battery cable to fuse holder

a

b

**24V battery – double cable**Double battery cable to fuse holder

a

b

**24V battery - single cable**For CB battery type place 1x link #B.
For BMS battery type make BMS cables connections first before placing this link!

d

e

C

d

е

**24V battery – double cable**For CB battery type place 1x link #B.
For BMS battery type make BMS cables connections first before placing this link!