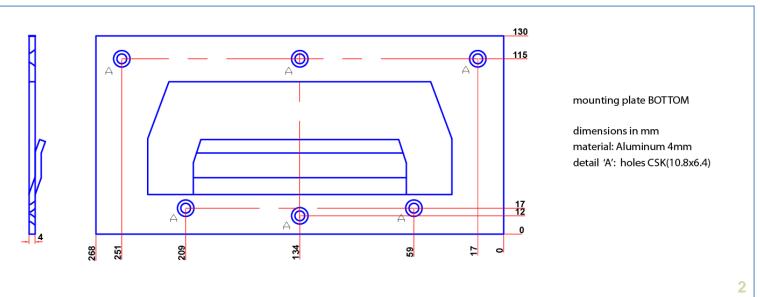

black

Connection of battery cables to MultiPlus or Quattro (single or double)

In order to utilize the full capacity of the product, battery cables with sufficient cross section should be used. See table in manual for MultiPlus or Quattro 'Installation'.

48V battery - single cable Single battery cable to fuse holder



a

b



48V battery – double cable Double battery cable to fuse holder **200A** fuse



a

2



b









**48V battery – single cable**For CB battery type place 1x link #B.
For BMS battery type make BMS cables connections first before placing this link!





d

e

C

d





**48V battery – double cable**For CB battery type place 1x link #B.
For BMS battery type make BMS cables connections first before placing this link!

# Li-ion Battery Tower – wall mounting plates







# Victron Energy Blue Power

| Distributor:    |                            |  |  |  |
|-----------------|----------------------------|--|--|--|
|                 |                            |  |  |  |
|                 |                            |  |  |  |
|                 |                            |  |  |  |
|                 |                            |  |  |  |
|                 |                            |  |  |  |
| Serial number:  |                            |  |  |  |
| Version<br>Date | : 00<br>: 09 February 2015 |  |  |  |

Date : 09 February 2015

Victron Energy B.V.

De Paal 35 | 1351 JG Almere

PO Box 50016 | 1305 AA Almere | The Netherlands

General phone : +31 (0)36 535 97 00 Customer support desk : +31 (0)36 535 97 03 Fax : +31 (0)36 535 97 40

E-mail : <u>s