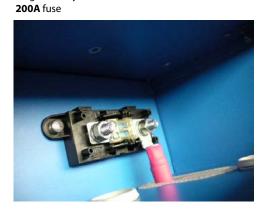

48V battery - single cable Single battery cable to fuse holder

a

b

48V battery – double cable Double battery cable to fuse holder **200A** fuse

a

2

b

**48V battery – single cable**For CB battery type place 1x link #B.
For BMS battery type make BMS cables connections first before placing this link!