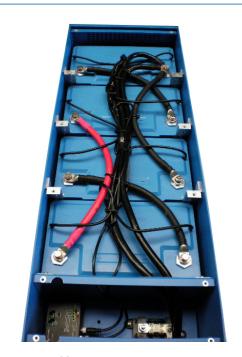

#### 24V battery system

Connection of battery cable links

#### Cable set:

#A. 3x 32cm 50mm2 black #B. 1x 26cm 50mm2 red #C. 1x 36cm 50mm2 red #D. 1x 36cm 50mm2 black

1