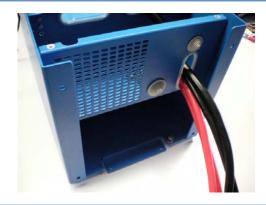

48V battery - single cable Single battery cable to fuse holder

a

b

48V battery – double cable Double battery cable to fuse holder **200A** fuse

a

2

b

**48V battery – single cable**For CB battery type place 1x link #B.
For BMS battery type make BMS cables connections first before placing this link!