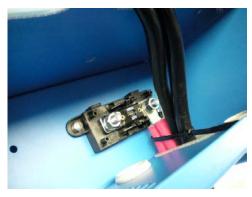

#### **24V battery – single cable** Single battery cable to fuse holder

a

b

**24V battery – double cable**Double battery cable to fuse holder

a

b

**24V battery - single cable**For CB battery type place 1x link #B.
For BMS battery type make BMS cables connections first before placing this link!

d

e

C

d

е

**24V battery – double cable**For CB battery type place 1x link #B.
For BMS battery type make BMS cables connections first before placing this link!