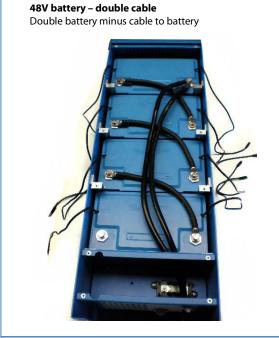

# Li-ion Battery Tower – 48V system

**48V battery system**Connection of battery cable links

#### Cable set:

#A. 3x 32cm 50mm2 black #B. 1x 26cm 50mm2 red #C. 1x 36cm 50mm2 red #D. 1x 36cm 50mm2 black

Connection of battery cables to MultiPlus or Quattro (single or double)

In order to utilize the full capacity of the product, battery cables with sufficient cross section should be used. See table in manual for MultiPlus or Quattro 'Installation'.