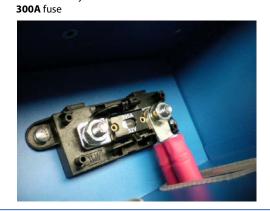

#### **BMS cable connections**

- #8 connected to #3
- #4 connected to #1
- # 2 connected to # 5
- #6 connected to #9
- # 10 connected to # 7

#### **BMS cable routing**

First assemble the battery cable links then, only route the BMS cables.

Secure the cables with cable wraps.

After BMS cables connections are made place the final battery link (red) to the fuse holder.