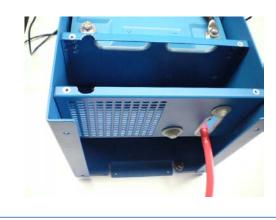

#### **24V battery – single cable** Single battery cable to fuse holder

a

b

**24V battery – double cable**Double battery cable to fuse holder

a

b

**24V battery - single cable**For CB battery type place 1x link #B.
For BMS battery type make BMS cables connections first before placing this link!