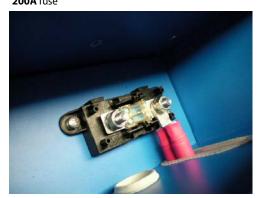

48V battery - single cable Single battery cable to fuse holder

a

b

48V battery – double cable Double battery cable to fuse holder **200A** fuse

a

2

b

**48V battery – single cable**For CB battery type place 1x link #B.
For BMS battery type make BMS cables connections first before placing this link!