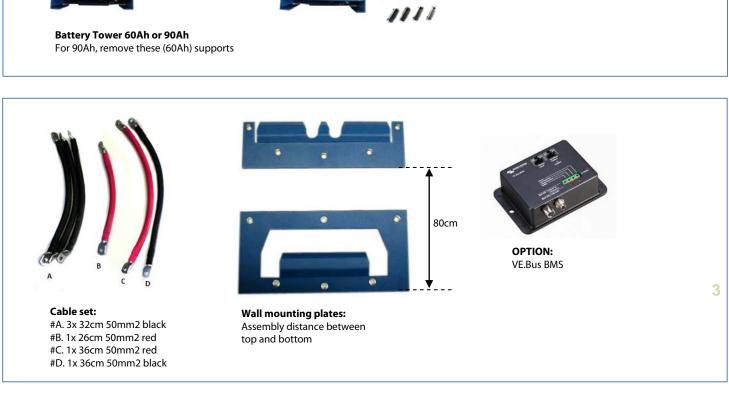

# **Li-ion Batttery Tower - BMS**

**OPTION** VE.Bus BMS

**VE.BUS BMS**Assembled (2 screws)

#### Cable set:

#A. 3x 32cm 50mm2 black #B. 1x 26cm 50mm2 red #C. 1x 36cm 50mm2 red #D. 1x 36cm 50mm2 black

1

# Li-ion Battery Tower – wall mounting plates