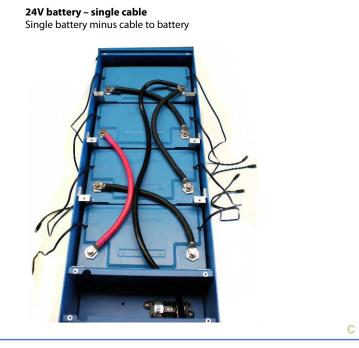

#### **24V battery – single cable** Single battery cable to fuse holder

a

b

**24V battery – double cable**Double battery cable to fuse holder

a

b

**24V battery - single cable**For CB battery type place 1x link #B.
For BMS battery type make BMS cables connections first before placing this link!

#### 24V battery system

Connection of battery cable links

#### Cable set:

#A. 3x 32cm 50mm2 black #B. 1x 26cm 50mm2 red #C. 1x 36cm 50mm2 red #D. 1x 36cm 50mm2 black

1