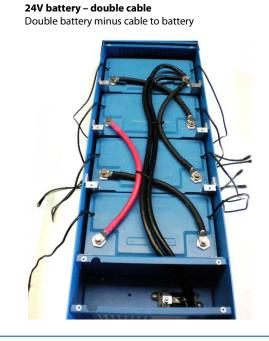

#### **24V battery – single cable** Single battery cable to fuse holder

a

b

**24V battery – double cable**Double battery cable to fuse holder

a

b

**24V battery - single cable**For CB battery type place 1x link #B.
For BMS battery type make BMS cables connections first before placing this link!

d

e

C

d

е

**24V battery – double cable**For CB battery type place 1x link #B.
For BMS battery type make BMS cables connections first before placing this link!