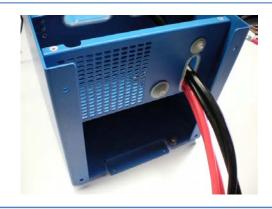

#### **24V battery – single cable** Single battery cable to fuse holder

a

b

**24V battery – double cable**Double battery cable to fuse holder

a

b

**24V battery - single cable**For CB battery type place 1x link #B.
For BMS battery type make BMS cables connections first before placing this link!

d

e

C

d

е

**24V battery – double cable**For CB battery type place 1x link #B.
For BMS battery type make BMS cables connections first before placing this link!