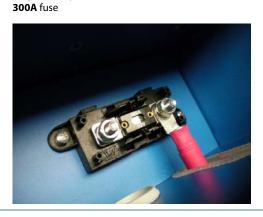

#### **BMS cable connections**

- #8 connected to #3
- #4 connected to #1
- # 2 connected to # 5
- #6 connected to #9
- # 10 connected to # 7

#### **BMS cable routing**

First assemble the battery cable links then, only route the BMS cables.

Secure the cables with cable wraps.

After BMS cables connections are made place the final battery link (red) to the fuse holder.