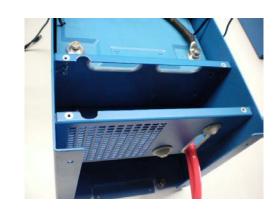

48V battery - single cable Single battery cable to fuse holder

a

b

48V battery – double cable Double battery cable to fuse holder **200A** fuse

a

2

b

**48V battery – single cable**For CB battery type place 1x link #B.
For BMS battery type make BMS cables connections first before placing this link!