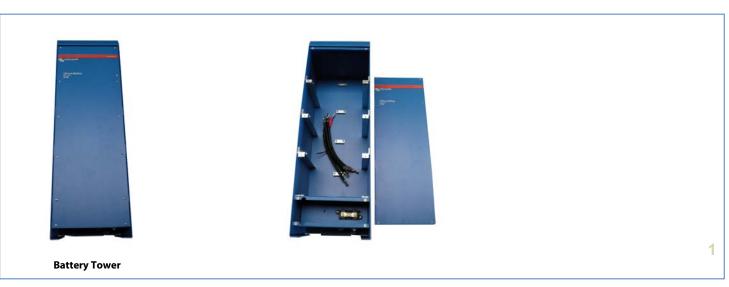

Manual

믜

Ž

\ppendix

**Li-ion Battery Tower** 

# Li-ion Battery Tower – basics







# **Li-ion Batttery Tower - BMS**



**OPTION** VE.Bus BMS



**VE.BUS BMS**Assembled (2 screws)



#### **BMS cable connections**

- #8 connected to #3
- #4 connected to #1
- # 2 connected to # 5
- #6 connected to #9
- # 10 connected to # 7



#### **BMS cable routing**

First assemble the battery cable links then, only route the BMS cables.

Secure the cables with cable wraps.

After BMS cables connections are made place the final battery link (red) to the fuse holder.

2

# Li-ion Battery Tower – 24V system



#### 24V battery system

Connection of battery cable links

#### Cable set:

#A. 3x 32cm 50mm2 black #B. 1x 26cm 50mm2 red #C. 1x 36cm 50mm2 red #D. 1x 36cm 50mm2 black

1

### Connection of battery cables to MultiPlus or Quattro (single or double)

In order to utilize the f