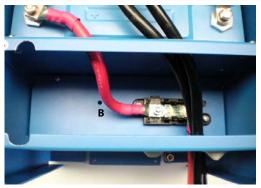

# **Li-ion Batttery Tower - BMS**

**OPTION** VE.Bus BMS

**VE.BUS BMS**Assembled (2 screws)

#### **BMS cable connections**

- #8 connected to #3
- #4 connected to #1
- # 2 connected to # 5
- #6 connected to #9
- # 10 connected to # 7

#### **BMS cable routing**

First assemble the battery cable links then, only route the BMS cables.

Secure the cables with cable wraps.

After BMS cables connections are made place the final battery link (red) to the fuse holder.