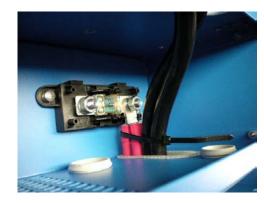

#### **BMS cable connections**

- #8 connected to #3
- #4 connected to #1
- # 2 connected to # 5
- #6 connected to #9
- # 10 connected to # 7

#### **BMS cable routing**

First assemble the battery cable links then, only route the BMS cables.

Secure the cables with cable wraps.

After BMS cables connections are made place the final battery link (red) to the fuse holder.