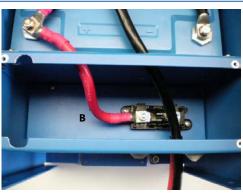

#### **24V battery – single cable** Single battery cable to fuse holder

a

b

**24V battery – double cable**Double battery cable to fuse holder

a

b

**24V battery - single cable**For CB battery type place 1x link #B.
For BMS battery type make BMS cables connections first before placing this link!

#### **BMS cable routing**

First assemble the battery cable links then, only route the BMS cables.

Secure the cables with cable wraps.

After BMS cables connections are made place the final battery link (red) to the fuse holder.