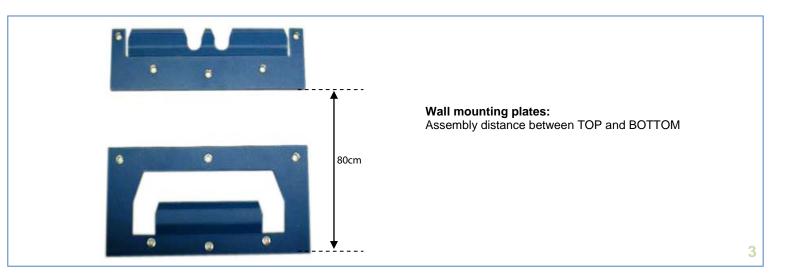

lack

Connection of battery cables to MultiPlus or Quattro (single or double)

In order to utilize the full capacity of the product, battery cables with sufficient cross section should be used. See table in manual for MultiPlus or Quattro 'Installation'.

48V battery - single cable Single battery cable to fuse holder



a

b



48V battery – double cable Double battery cable to fuse holder **200A** fuse



a

2



b









**48V battery – single cable**For CB battery type place 1x link #B.
For BMS battery type make BMS cables connections first before placing this link!





d

e

C

d





**48V battery – double cable**For CB battery type place 1x link #B.
For BMS battery type make BMS cables connections first before placing this link!

# Li-ion Battery Tower – wall mounting plates







# Victron Energy Blue Power

| Distributor:    |                            |  |  |  |
|-----------------|----------------------------|--|--|--|
|                 |                            |  |  |  |
|                 |                            |  |  |  |
|                 |                            |  |  |  |
|                 |                            |  |  |  |
|                 |                            |  |  |  |
| Serial number:  |                            |  |  |  |
| Version<br>Date | : 00<br>: 09 February 2015 |  |  |  |

Date : 09 February 2015

Victron Energy B.V.

De Paal 35 | 1351 JG Almere

PO Box 50016 | 1305 AA Almere | The Netherlands

General phone : +31 (0)36 535 97 00 Customer support desk : +31 (0)36 535 97 03 Fax : +31 (0)36 535 97 40

E-mail : <u>sal