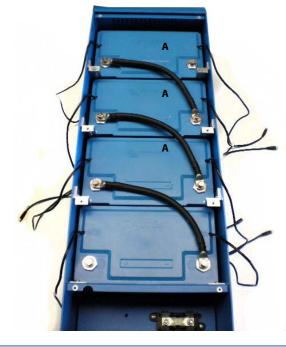

# Li-ion Battery Tower – 24V system

#### 24V battery system

Connection of battery cable links

#### Cable set:

#A. 3x 32cm 50mm2 black #B. 1x 26cm 50mm2 red #C. 1x 36cm 50mm2 red #D. 1x 36cm 50mm2 black

1