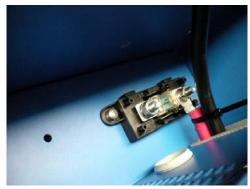

#### **BMS cable connections**

- #8 connected to #3
- #4 connected to #1
- # 2 connected to # 5
- #6 connected to #9
- # 10 connected to # 7

#### **BMS cable routing**

First assemble the battery cable links then, only route the BMS cables.

Secure the cables with cable wraps.

After BMS cables connections are made place the final battery link (red) to the fuse holder.