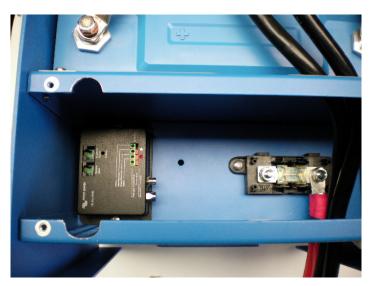

# **Li-ion Batttery Tower - BMS**

**OPTION** VE.Bus BMS

**VE.BUS BMS**Assembled (2 screws)

#### **BMS cable connections**

- #8 connected to #3
- #4 connected to #1
- # 2 connected to # 5
- #6 connected to #9
- # 10 connected to # 7

#### **BMS cable routing**

First assemble the battery cable links then, only route the BMS cables.

Secure the cables with cable wraps.

After BMS cables connections are made place the final battery link (red) to the fuse holder.