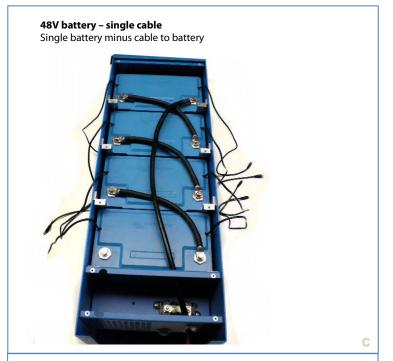

#### **24V battery – single cable** Single battery cable to fuse holder

a

b

**24V battery – double cable**Double battery cable to fuse holder

a

b

**24V battery - single cable**For CB battery type place 1x link #B.
For BMS battery type make BMS cables connections first before placing this link!