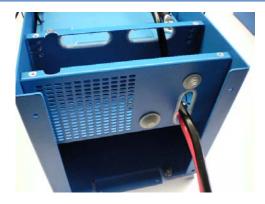

48V battery - single cable Single battery cable to fuse holder

a

b

48V battery – double cable Double battery cable to fuse holder **200A** fuse

a

2

b

**48V battery – single cable**For CB battery type place 1x link #B.
For BMS battery type make BMS cables connections first before placing this link!