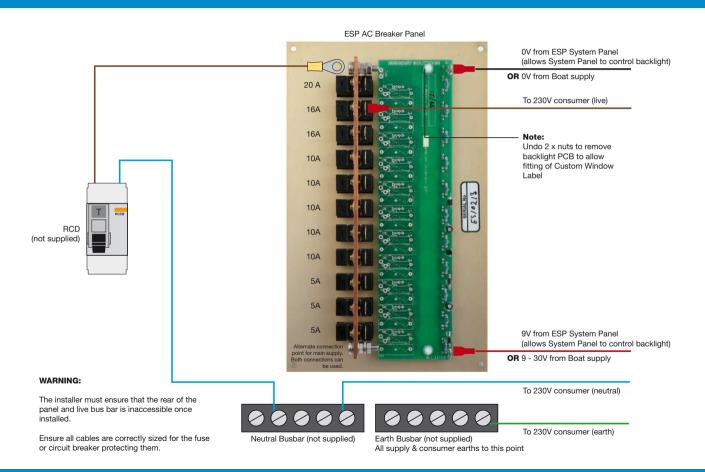

# ESP PANELS™& SYSTEM COMPONENTS

Brochure, Instruction and connection manual





## **Panel range**

System monitoring panel AC circuit breaker panel DC circuit breaker panel **ESP VE-Net panel** ESP-system ESP-AC-20A-11 ESP-DC-20A-11 ESP-VE.NET 888

ESP Phoenix Multi Control panel ESP-MULTI

ESP VE-Net Blue Power panel ESP-VE.NET BLUE

Control panel ESP-CONTROL AC circuit breaker panel ESP-AC-20A-04 DC circuit breaker panel ESP-DC-20A-04 VE.NET panel ESP-VE.NET

## **Connections to ESP DC Breaker Panel**



## Connections to ESP Breaker Panel - with single AC group



## **Connections to ESP AC Breaker Panel - with two AC groups**



## **Control Panel**

9V from ESP System Panel (allows System Panel to control backlight)

OR 9 - 30V from Boat supply

Control Parel Bucklight VI.8

MENIE ROY SOLUTIONS

0V from ESP System Panel (allows System Panel to control backlight)

OR 0V from Boat supply

#### - Note:

Undo 4 x nuts to remove backlight PCB to allow fitting of Custom Window Label

#### Note:

A connection PCB is supplied loose. This allows alternate switch actions to be fitted prior to the connection PCB being soldered onto the switch. Your distributor can fit the PCB and switch at time of ordering.

Switch capacity is 4 Amps max.

Switch supplied is centre off momentary either way.

Alternative switch actions can be purchased separately

## **Conn