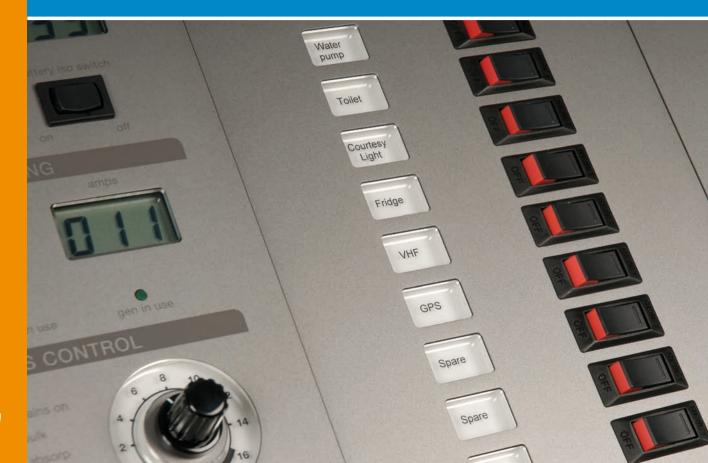

#### **Custom window labels**

The Breaker and Control Panels are designed to accept custom legends, to suit your needs.

Easy to use MS Word templates for these are available for download at: www.victronenergy.com

Simply fill these in, print on Laser Film and cut to size. To install the label, remove the backlight PCB by undoing the securing nuts. Lay the label onto the rear of the window and reassemble.