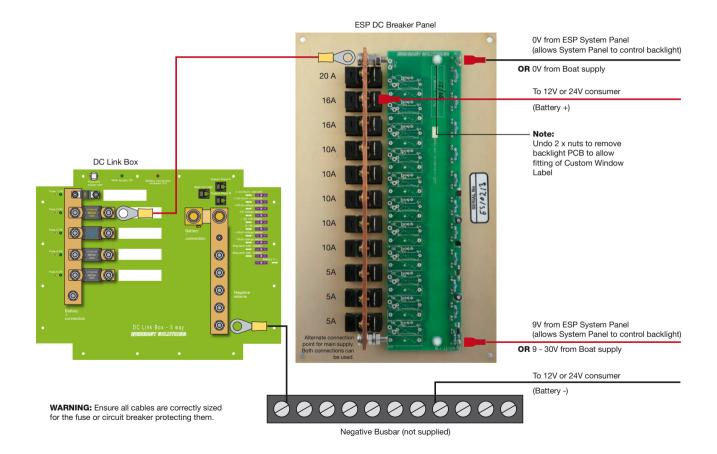

## **Connections to ESP DC Breaker Panel**

## **Connections to ESP System Control Panel using Mark 2 DC Link Box**

#### **DC Link Box**

The system panel acquires its DC voltage and current from the DC Link Box.

The Link Box provides primary protection for heavy DC consumers and avoids "spaghetti junction" wiring at the battery terminal.

## **DC Link Box**