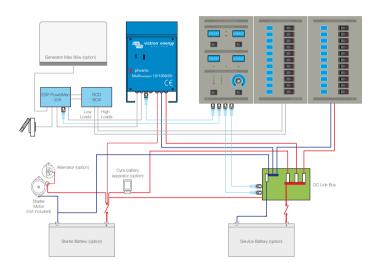

#### SYSTEM IN A BOXTM with MultiPlus

## ESP PowerMan 20A connection diagram - MultiPlus

## ESP PowerMan 20A connection diagram - EasyPlus