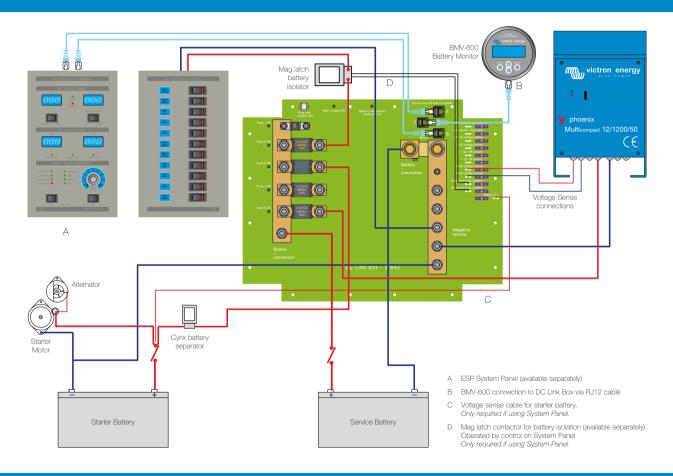

## **Connections to ESP System Control Panel using Mark 2 DC Link Box**

#### **ESP PowerMan**

The system panel acquires its AC voltage and current from the ESP PowerMan Unit. These provide automatic switching between shore power, generator and MultiPlus. In addition, high load circuits are disconnected when only Inverter power is available.

#### **DC Link Box**

The system panel acquires its DC voltage and current from the DC Link Box.

The Link Box provides primary protection for heavy DC consumers and avoids "spaghetti junction" wiring at the battery terminal.

## **DC Link Box**