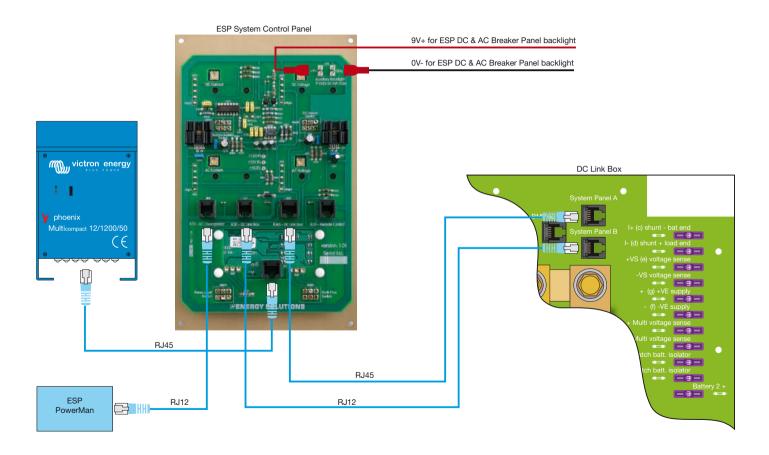

## **Connections to ESP System Control Panel using Mark 2 DC Link Box**

#### **ESP PowerMan**

The system panel acquires its AC voltage and current from the ESP PowerMan Unit. These provide automatic switching between shore power, generator and MultiPlus. In addition, high load circuits are disconnected when only Inverter power is available.

#### **DC Link Box**

The system panel acquires its DC voltage and current from the DC Link Box.

The Link Box provides primary protection for heavy DC consumers and avoids "spaghetti junction" wiring at the battery terminal.