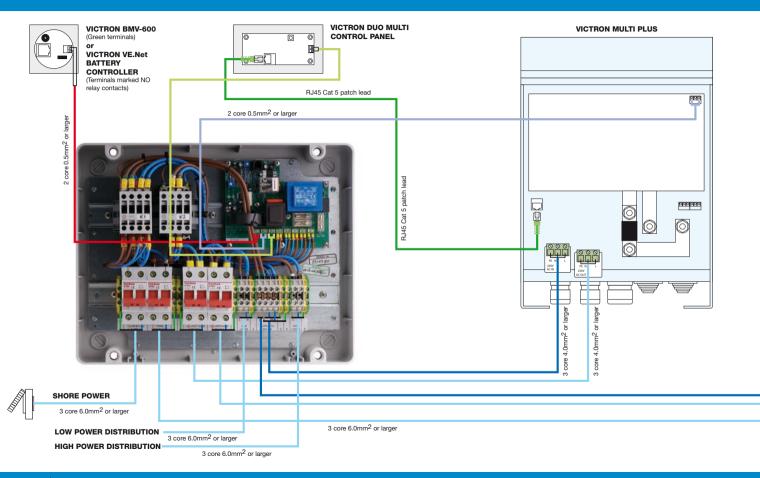

mary protection for heavy DC consumers and avoids "spaghetti junction" wiring at the battery terminal.



## Labelling

#### **Custom window labels**

The Breaker and Control Panels are designed to accept custom legends, to suit your needs.



Easy to use MS Word templates for these are available for download at: www.victronenergy.com



Simply fill these in, print on Laser Film and cut to size. To install the label, remove the backlight PCB by undoing the securing nuts. Lay the label onto the rear of the window and reassemble.

## **DC Link Box**



## System In A Box<sup>™</sup> schematic wiring diagrams

#### SYSTEM IN A BOXTM with MultiPlus



#### SYSTEM IN A BOXTM with Multi EasyPlus



## ESP PowerMan 20A connection diagram - MultiPlus



## **ESP PowerMan 32A connection diagram**



# **OPTIONAL SECOND - VICTRON MULTI PLUS** 999 000000

**GENERATOR Max 8Kw** 

#### **Termination detail**



## ESP PowerMan 20A connection diagram - EasyPlus



#### **Product Dimensions**

#### **ESP Panels:**



Full size panels:

System monitoring panel ESP-SYSTEM

AC circuit breaker panel ESP-AC-20A-11

DC circuit breaker panel ESP-DC-20A-11

All panels: 160mm(W) x 260mm(H)



#### Half size panels:

ESP-VE-Net Blue Power panel ESP-VE.NET BLUE

VE.Net Panel ESP-VE.NET

**AC** circuit breaker panel ESP-AC-20A-04

**DC** circuit breaker panel ESP-DC-20A-04

Control panel ESP-CONTROL

Blank panel ESP-BLANK-HALF SIZE

All panels: 160mm(W) x 130mm(H)



#### Quarter size panels:

ESP VE-Net panel ESP-VE.NET

ESP Phoenix Multi Control panel ESP-MULTI

**Blank panel** ESP-BLANK- QUARTER S