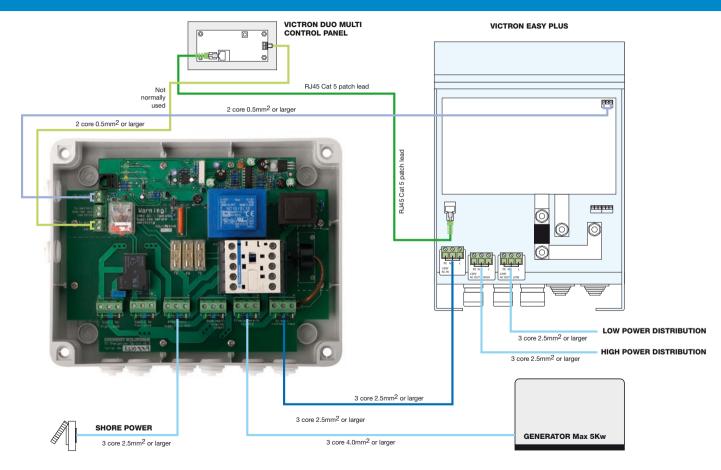

and Control Panels are designed to accept custom legends, to suit your needs.



Easy to use MS Word templates for these are available for download at: www.victronenergy.com



Simply fill these in, print on Laser Film and cut to size. To install the label, remove the backlight PCB by undoing the securing nuts. Lay the label onto the rear of the window and reassemble.

## **DC Link Box**



## System In A Box<sup>™</sup> schematic wiring diagrams

#### SYSTEM IN A BOXTM with MultiPlus



#### SYSTEM IN A BOXTM with Multi EasyPlus



## ESP PowerMan 20A connection diagram - MultiPlus



## **ESP PowerMan 32A connection diagram**



# **OPTIONAL SECOND - VICTRON MULTI PLUS** 999 000000

**GENERATOR Max 8Kw** 

#### **Termination detail**



## ESP PowerMan 20A connection diagram - EasyPlus



#### **Product Dimensions**

#### **ESP Panels:**



Full size panels:

System monitoring panel ESP-SYSTEM

AC circuit breaker panel ESP-AC-20A-11

DC circuit breaker panel ESP-DC-20A-11

All panels: 160mm(W) x 260mm(H)



#### Half size panels:

ESP-VE-Net Blue Power panel ESP-VE.NET BLUE

VE.Net Panel ESP-VE.NET

**AC** circuit breaker panel ESP-AC-20A-04

**DC** circuit breaker panel ESP-DC-20A-04

Control panel ESP-CONTROL

Blank panel ESP-BLANK-HALF SIZE

All panels: 160mm(W) x 130mm(H)



#### Quarter size panels:

ESP VE-Net panel ESP-VE.NET

ESP Phoenix Multi Control panel ESP-MULTI

**Blank panel** ESP-BLANK- QUARTER SIZE

All panels: 160mm(W) x 65mm(H)

#### **ESP PowerMan:**

ESP PowerMan 20A - 250mm(L) x 200mm(W) x 95mm(H)

ESP PowerMan 32A - 380mm(L) x 300mm(W) x 120mm(H)

E