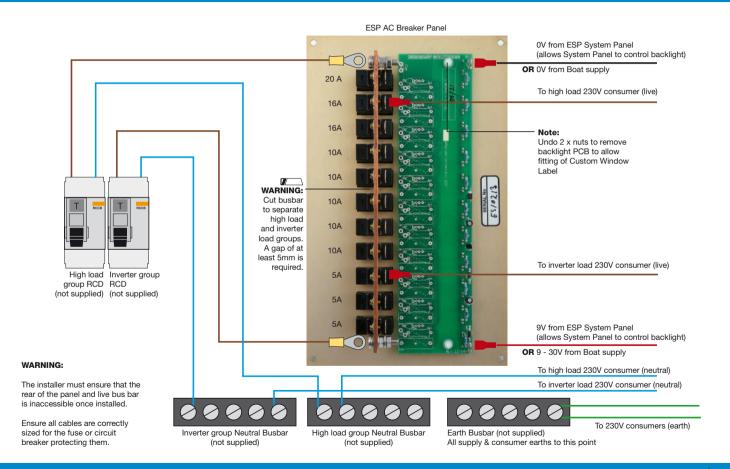

# ESP PANELS™& SYSTEM COMPONENTS

Brochure, Instruction and connection manual





## **Panel range**

System monitoring panel AC circuit breaker panel DC circuit breaker panel **ESP VE-Net panel** ESP-system ESP-AC-20A-11 ESP-DC-20A-11 ESP-VE.NET 888

ESP Phoenix Multi Control panel ESP-MULTI

ESP VE-Net Blue Power panel ESP-VE.NET BLUE

Control panel ESP-CONTROL AC circuit breaker panel ESP-AC-20A-04 DC circuit breaker panel ESP-DC-20A-04 VE.NET panel ESP-VE.NET

## **Connections to ESP DC Breaker Panel**



## Connections to ESP Breaker Panel - with single AC group



## **Connections to ESP AC Breaker Panel - with two AC groups**



## **Control Panel**

9V from ESP System Panel (allows System Panel to control backlight)

OR 9 - 30V from Boat supply

Control Parel Bucklight VI.8

MENIE ROY SOLUTIONS

0V from ESP System Panel (allows System Panel to control backlight)

OR 0V from Boat supply

#### - Note:

Undo 4 x nuts to remove backlight PCB to allow fitting of Custom Window Label

#### Note:

A connection PCB is supplied loose. This allows alternate switch actions to be fitted prior to the connection PCB being soldered onto the switch. Your distributor can fit the PCB and switch at time of ordering.

Switch capacity is 4 Amps max.

Switch supplied is centre off momentary either way.

Alternative switch actions can be purchased separately

## **Connections to ESP System Control Panel using Mark 2 DC Link Box**



#