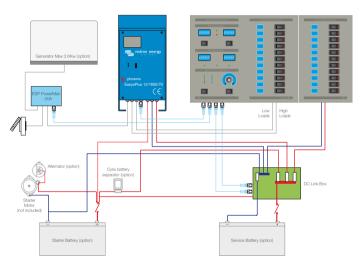

## **Connections to ESP System Control Panel using Mark 2 DC Link Box**

#### **DC Link Box**

The system panel acquires its DC voltage and current from the DC Link Box.

The Link Box provides primary protection for heavy DC consumers and avoids "spaghetti junction" wiring at the battery terminal.

## **DC Link Box**