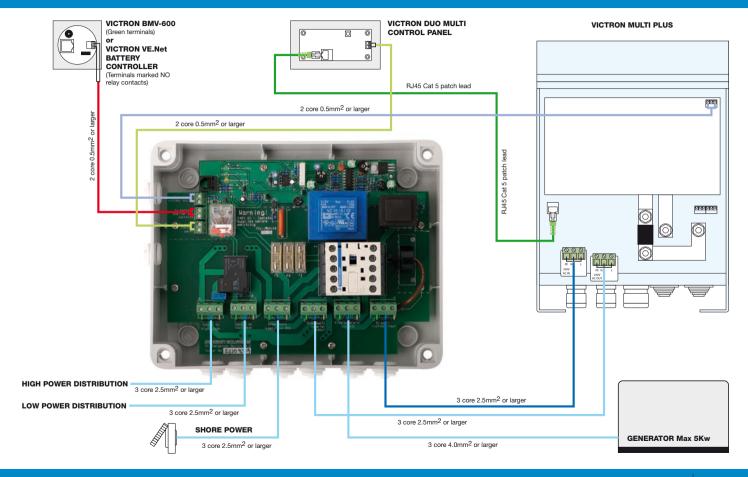

## ESP PowerMan 20A connection diagram - MultiPlus

## **ESP PowerMan 32A connection diagram**