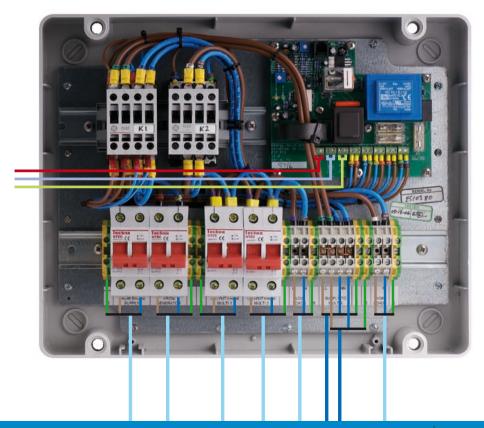

abelling

#### **Custom window labels**

The Breaker and Control Panels are designed to accept custom legends, to suit your needs.



Easy to use MS Word templates for these are available for download at: www.victronenergy.com



Simply fill these in, print on Laser Film and cut to size. To install the label, remove the backlight PCB by undoing the securing nuts. Lay the label onto the rear of the window and reassemble.

## **DC Link Box**



## System In A Box<sup>™</sup> schematic wiring diagrams

#### SYSTEM IN A BOXTM with MultiPlus



#### SYSTEM IN A BOXTM with Multi EasyPlus



## ESP PowerMan 20A connection diagram - MultiPlus



## **ESP PowerMan 32A connection diagram**



# **OPTIONAL SECOND - VICTRON MULTI PLUS** 999 000000

**GENERATOR Max 8Kw** 

#### **Termination detail**



## ESP PowerMan 20A connection diagram - EasyPlus



#### **Product Dimensions**

#### **ESP Panels:**



Full size panels:

System monitoring panel ESP-SYSTEM

AC circuit breaker panel ESP-AC-20A-11

DC circuit breaker panel ESP-DC-20A-11

All panels: 160mm(W) x 260mm(H)



#### Half size panels:

ESP-VE-Net Blue Power panel ESP-VE.NET BLUE

VE.Net Panel ESP-VE.NET

**AC** circuit breaker panel ESP-AC-20A-04

**DC** circuit breaker panel ESP-DC-20A-04

Control panel ESP-CONTROL

Blank panel ESP-BLANK-HALF SIZE

All panels: 160mm(W) x 130mm(H)



#### Quarter size panels:

ESP VE-Net panel ESP-VE.NET

ESP Phoenix Multi Control panel ESP-MULTI

**Blank panel** ESP-BLANK- QUARTER SIZE

All panels: 160mm(W) x 65mm(H)

#### **ESP PowerMan:**

ESP PowerMan 20A - 250mm(L) x 200mm(W) x 95mm(H)